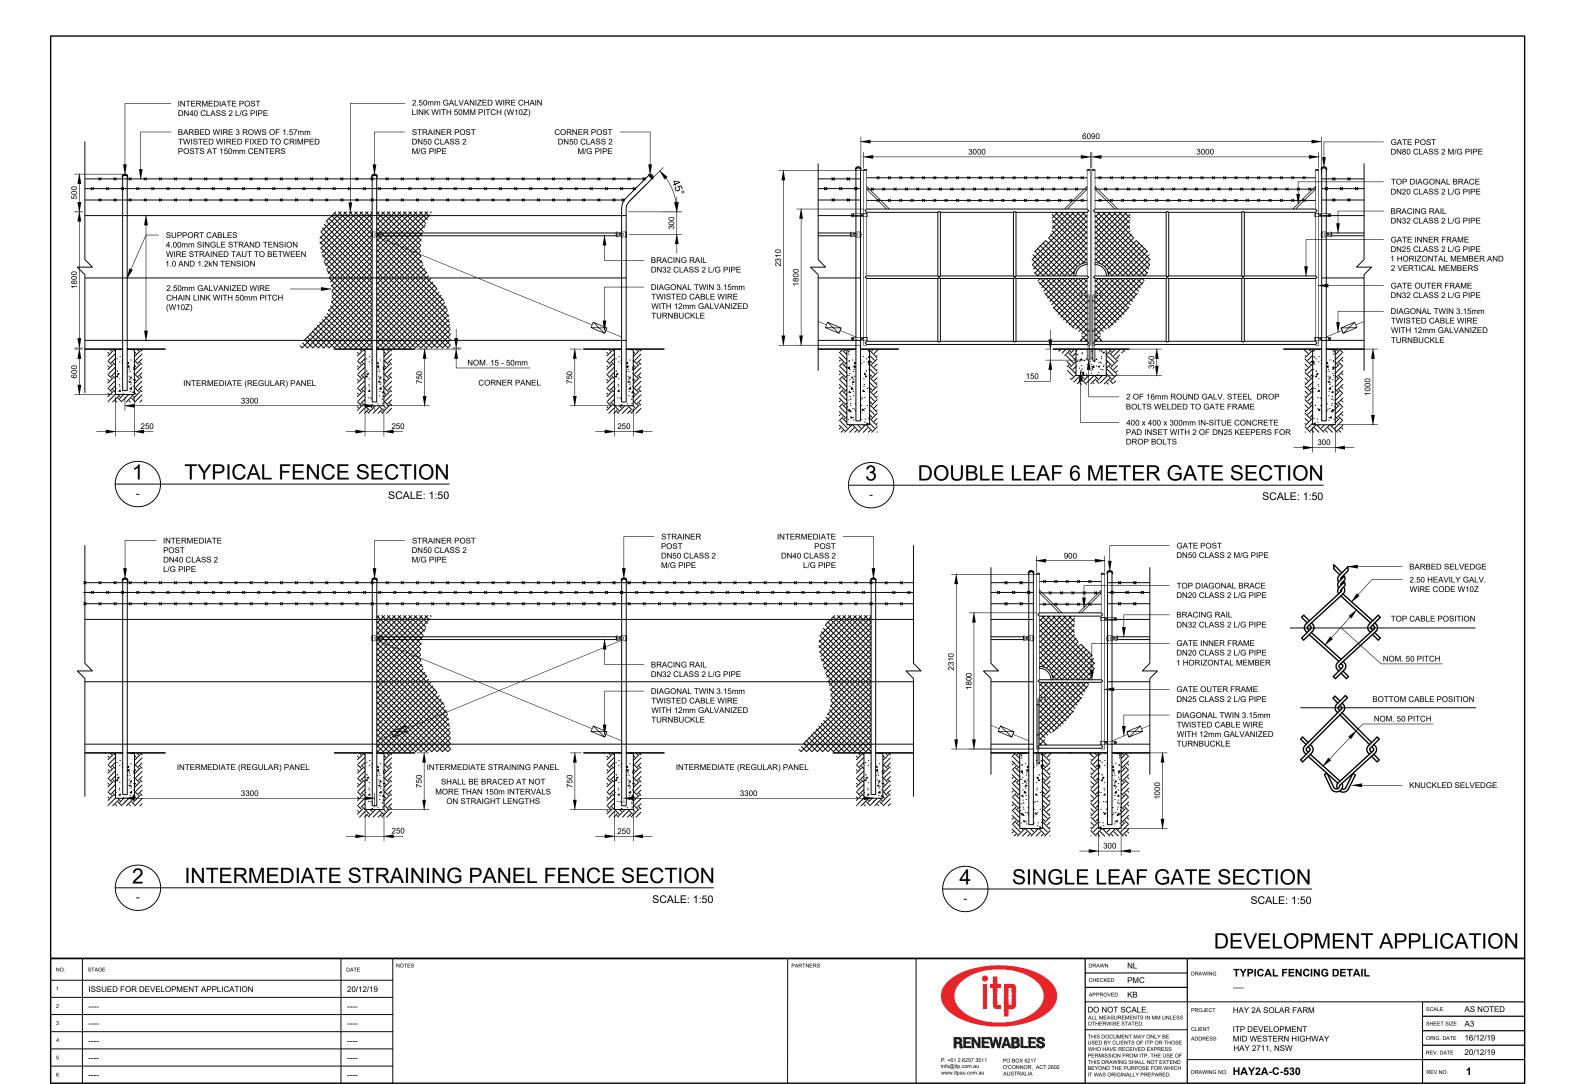

# HAY2A - DEVELOPMENT APPLICATION

| Sheet List Table |                          |  |  |  |  |  |  |
|------------------|--------------------------|--|--|--|--|--|--|
| SHEET NUMBER     | SHEET TITLE              |  |  |  |  |  |  |
| G-010            | MAIN TITLE SHEET         |  |  |  |  |  |  |
| G-040            | LOCATION PLAN            |  |  |  |  |  |  |
| G-210            | GENERAL ARRANGEMENT PLAN |  |  |  |  |  |  |
| G-211            | SITE BOUNDARY SET BACKS  |  |  |  |  |  |  |
| C-120            | SITE ELEVATIONS          |  |  |  |  |  |  |
| C-430            | INVERTER FOOTING DETAIL  |  |  |  |  |  |  |
| C-530            | TYPICAL FENCING DETAIL   |  |  |  |  |  |  |
| C-630            | ROAD DETAIL              |  |  |  |  |  |  |
| C-710            | LANDSCAPE PLAN           |  |  |  |  |  |  |
| E-340            | ARRAY DETAIL             |  |  |  |  |  |  |
| E-430            | INVERTER STATION DETAIL  |  |  |  |  |  |  |
| E-530            | BESS DETAIL              |  |  |  |  |  |  |
|                  | ·                        |  |  |  |  |  |  |