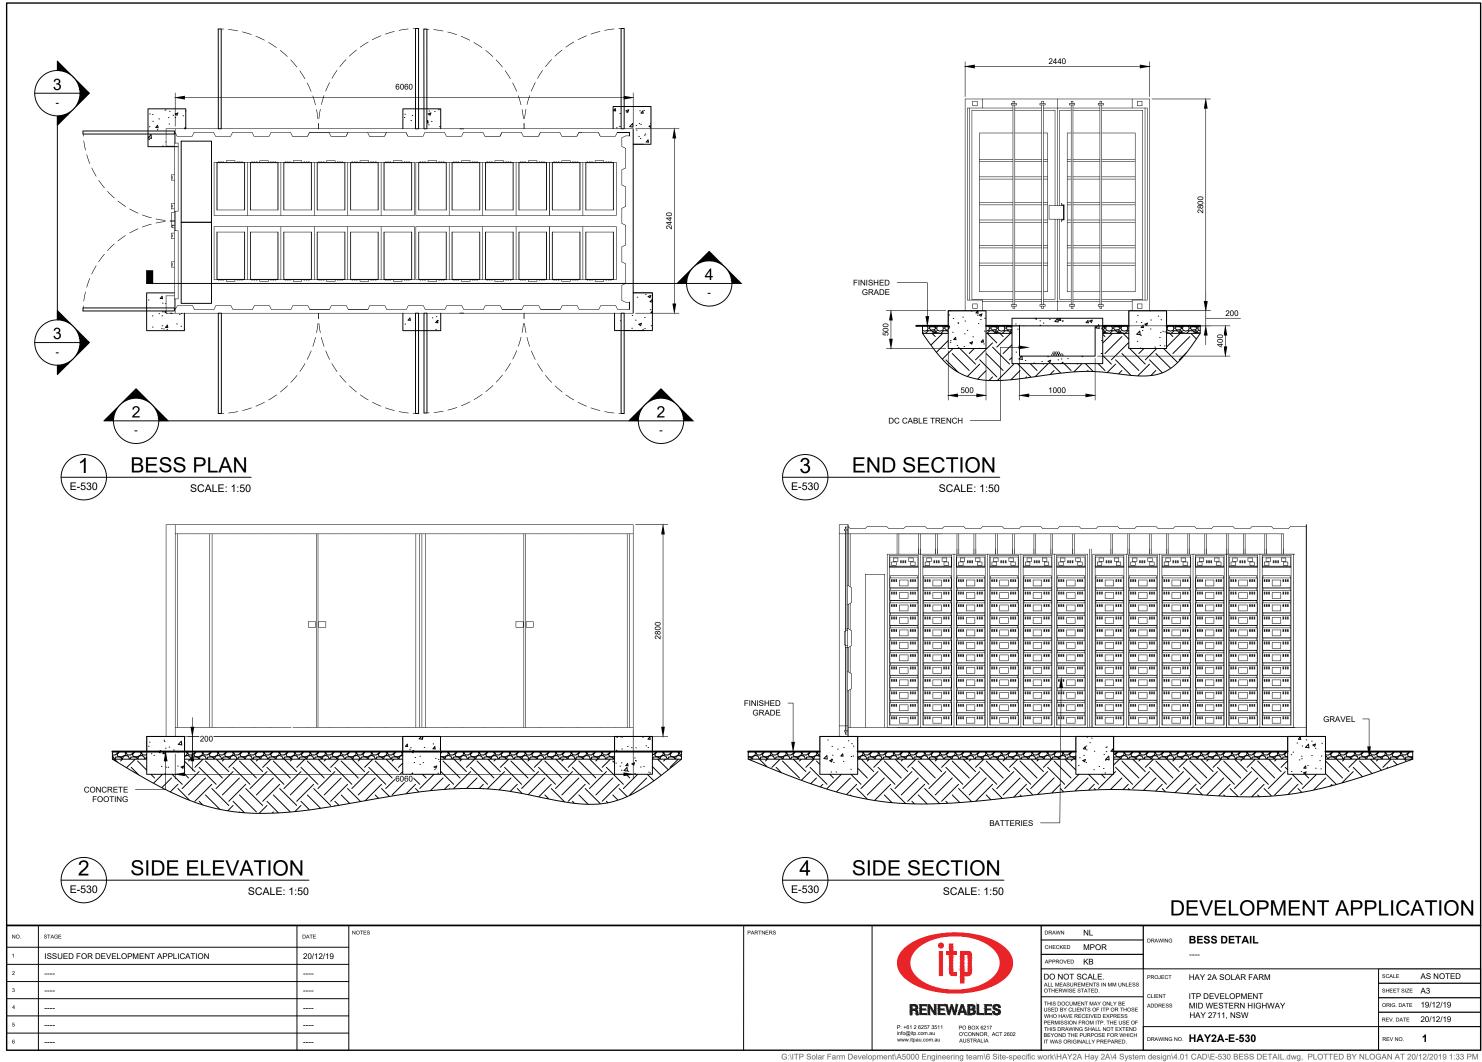

| PROJECT                | INFORMATION                     |
|------------------------|---------------------------------|
| AC CAPACITY            | 5.0 MW                          |
| INVERTERS              | 2 x 2.5 MW AC                   |
| BLOCK SPACING (N-S)    | 1 m                             |
| BLOCK SPACING (E-W)    | 1 m                             |
| CONNECTION VOLTAGE     | 33 kV                           |
| CONNECTION FEEDER      | ESSENTIAL ENERGY HAT 22         |
| CONNECTION SUBSTATION  | ESSENTIAL ENERGY HAY 33/11 ZONE |
| SECURITY FENCE SETBACK | MIN. 3 m FROM OPTION BOUNDARY   |
| ARRAY SETBACK          | MIN. 6 m FROM SECURITY FENCE    |
| ACCESS ROAD WIDTH      | 6 m                             |