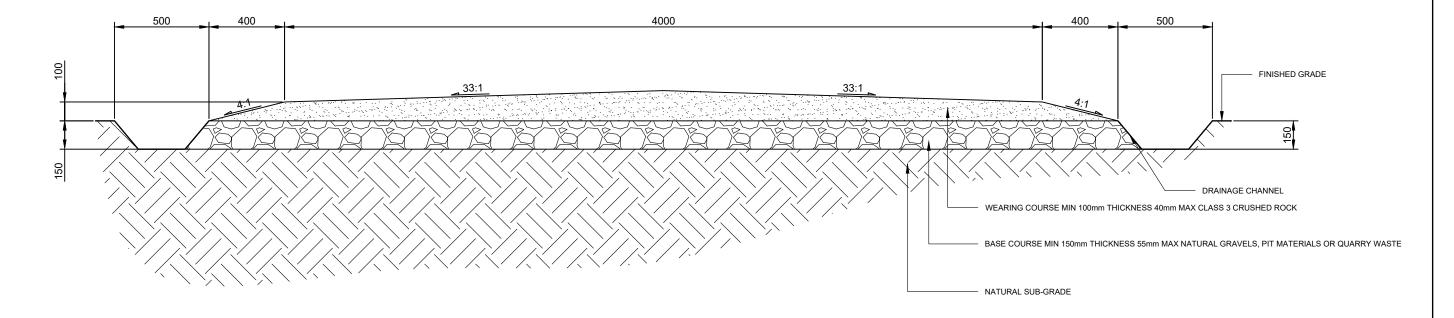

#### **DEVELOPMENT APPLICATION**

| NO. | STAGE                              | DATE     | NOTES | PARTNERS |                                    | DRAWN NL                                                                                      | DRAWING   | ROAD DETAIL         |                     |
|-----|------------------------------------|----------|-------|----------|------------------------------------|-----------------------------------------------------------------------------------------------|-----------|---------------------|---------------------|
| -   |                                    |          | -     |          | 21_                                | CHECKED MPOR                                                                                  | DIGWING   | NOAD DETAIL         |                     |
| 1   | ISSUED FOR DEVELOPMENT APPLICATION | 20/12/19 |       |          |                                    | APPROVED KB                                                                                   | 1         |                     |                     |
| 2   |                                    |          |       |          | 1rh                                | DO NOT SCALE.                                                                                 | PROJECT   | HAY 2A SOLAR FARM   | SCALE AS NOTED      |
| 3   |                                    |          |       |          |                                    | ALL MEASUREMENTS IN MM UNLESS OTHERWISE STATED.                                               | CLIENT    | ITP DEVELOPMENT     | SHEET SIZE A3       |
| 4   |                                    |          |       |          | RENEWABLES                         | THIS DOCUMENT MAY ONLY BE USED BY CLIENTS OF ITP OR THOSE                                     |           | MID WESTERN HIGHWAY | ORIG. DATE 16/12/19 |
| 5   |                                    |          |       |          |                                    | WHO HAVE RECEIVED EXPRESS<br>PERMISSION FROM ITP. THE USE OF<br>THIS DRAWING SHALL NOT EXTEND |           | HAY 2711, NSW       | REV. DATE 20/12/19  |
| 6   |                                    |          |       |          | info@itp.com.au O'CONNOR, ACT 2602 | BEYOND THE PURPOSE FOR WHICH<br>IT WAS ORIGINALLY PREPARED.                                   | DRAWING N | ∘ HAY2A-C-630       | REV NO. 1           |