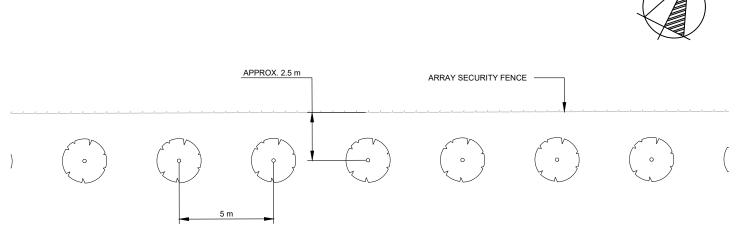

| PROJECT                | INFORMATION                     |
|------------------------|---------------------------------|
| AC CAPACITY            | 5.0 MW                          |
| INVERTERS              | 2 x 2.5 MW AC                   |
| BLOCK SPACING (N-S)    | 1 m                             |
| BLOCK SPACING (E-W)    | 1 m                             |
| CONNECTION VOLTAGE     | 33 kV                           |
| CONNECTION FEEDER      | ESSENTIAL ENERGY HAT 22         |
| CONNECTION SUBSTATION  | ESSENTIAL ENERGY HAY 33/11 ZONE |
| SECURITY FENCE SETBACK | MIN. 3 m FROM OPTION BOUNDARY   |
| ARRAY SETBACK          | MIN. 6 m FROM SECURITY FENCE    |
| ACCESS ROAD WIDTH      | 6 m                             |

#### ARRAY PLAN - 28 x 14 MODULE BLOCK SCALE: 1:200

| STAGE                              | DATE                               |                                               |                                                                  |                                                                  | DRAWING                                                                                                                                                                      | ARRAY DETAIL                                                                                                                                                                                                                                                                                                                                                                                                                                                                                                                                                                                                                                                                                                                                                                                                                                                                                                                                                                                                                                                                                                                                                                                                                                                                                                                                                                                                                                                                                                                                                                                                                                                                                                                                                                                                                                                                                                                                                                                                                                                                                                           |                                                                                                                                                                                                                                                                                                                                                                                                                                                                                                                                                                                                                                                                                                                                                                                                                                                                                                                                                                                                                                                                                                                                                                                                                                                                                                                                                                                                                                                                                                                                                                                                                                                                                                                                                                                                                                                                                                                                                                                                                                                                                                                        |
|------------------------------------|------------------------------------|-----------------------------------------------|------------------------------------------------------------------|------------------------------------------------------------------|------------------------------------------------------------------------------------------------------------------------------------------------------------------------------|------------------------------------------------------------------------------------------------------------------------------------------------------------------------------------------------------------------------------------------------------------------------------------------------------------------------------------------------------------------------------------------------------------------------------------------------------------------------------------------------------------------------------------------------------------------------------------------------------------------------------------------------------------------------------------------------------------------------------------------------------------------------------------------------------------------------------------------------------------------------------------------------------------------------------------------------------------------------------------------------------------------------------------------------------------------------------------------------------------------------------------------------------------------------------------------------------------------------------------------------------------------------------------------------------------------------------------------------------------------------------------------------------------------------------------------------------------------------------------------------------------------------------------------------------------------------------------------------------------------------------------------------------------------------------------------------------------------------------------------------------------------------------------------------------------------------------------------------------------------------------------------------------------------------------------------------------------------------------------------------------------------------------------------------------------------------------------------------------------------------|------------------------------------------------------------------------------------------------------------------------------------------------------------------------------------------------------------------------------------------------------------------------------------------------------------------------------------------------------------------------------------------------------------------------------------------------------------------------------------------------------------------------------------------------------------------------------------------------------------------------------------------------------------------------------------------------------------------------------------------------------------------------------------------------------------------------------------------------------------------------------------------------------------------------------------------------------------------------------------------------------------------------------------------------------------------------------------------------------------------------------------------------------------------------------------------------------------------------------------------------------------------------------------------------------------------------------------------------------------------------------------------------------------------------------------------------------------------------------------------------------------------------------------------------------------------------------------------------------------------------------------------------------------------------------------------------------------------------------------------------------------------------------------------------------------------------------------------------------------------------------------------------------------------------------------------------------------------------------------------------------------------------------------------------------------------------------------------------------------------------|
| ISSUED FOR DEVELOPMENT APPLICATION | 20/12/19                           |                                               | itn 1                                                            |                                                                  |                                                                                                                                                                              |                                                                                                                                                                                                                                                                                                                                                                                                                                                                                                                                                                                                                                                                                                                                                                                                                                                                                                                                                                                                                                                                                                                                                                                                                                                                                                                                                                                                                                                                                                                                                                                                                                                                                                                                                                                                                                                                                                                                                                                                                                                                                                                        |                                                                                                                                                                                                                                                                                                                                                                                                                                                                                                                                                                                                                                                                                                                                                                                                                                                                                                                                                                                                                                                                                                                                                                                                                                                                                                                                                                                                                                                                                                                                                                                                                                                                                                                                                                                                                                                                                                                                                                                                                                                                                                                        |
|                                    |                                    |                                               | I Lth                                                            | DO NOT SCALE.                                                    | PROJECT                                                                                                                                                                      | HAY 2A SOLAR FARM                                                                                                                                                                                                                                                                                                                                                                                                                                                                                                                                                                                                                                                                                                                                                                                                                                                                                                                                                                                                                                                                                                                                                                                                                                                                                                                                                                                                                                                                                                                                                                                                                                                                                                                                                                                                                                                                                                                                                                                                                                                                                                      | -                                                                                                                                                                                                                                                                                                                                                                                                                                                                                                                                                                                                                                                                                                                                                                                                                                                                                                                                                                                                                                                                                                                                                                                                                                                                                                                                                                                                                                                                                                                                                                                                                                                                                                                                                                                                                                                                                                                                                                                                                                                                                                                      |
|                                    |                                    |                                               |                                                                  | ALL MEASUREMENTS IN MM UNLESS<br>OTHERWISE STATED.               | CLIENT                                                                                                                                                                       | ITP DEVELOPMENT                                                                                                                                                                                                                                                                                                                                                                                                                                                                                                                                                                                                                                                                                                                                                                                                                                                                                                                                                                                                                                                                                                                                                                                                                                                                                                                                                                                                                                                                                                                                                                                                                                                                                                                                                                                                                                                                                                                                                                                                                                                                                                        |                                                                                                                                                                                                                                                                                                                                                                                                                                                                                                                                                                                                                                                                                                                                                                                                                                                                                                                                                                                                                                                                                                                                                                                                                                                                                                                                                                                                                                                                                                                                                                                                                                                                                                                                                                                                                                                                                                                                                                                                                                                                                                                        |
|                                    |                                    |                                               | RENEWABLES                                                       | THIS DOCUMENT MAY ONLY BE USED BY CLIENTS OF ITP OR THOSE        | ADDRESS                                                                                                                                                                      | MID WESTERN HIGHWAY                                                                                                                                                                                                                                                                                                                                                                                                                                                                                                                                                                                                                                                                                                                                                                                                                                                                                                                                                                                                                                                                                                                                                                                                                                                                                                                                                                                                                                                                                                                                                                                                                                                                                                                                                                                                                                                                                                                                                                                                                                                                                                    |                                                                                                                                                                                                                                                                                                                                                                                                                                                                                                                                                                                                                                                                                                                                                                                                                                                                                                                                                                                                                                                                                                                                                                                                                                                                                                                                                                                                                                                                                                                                                                                                                                                                                                                                                                                                                                                                                                                                                                                                                                                                                                                        |
|                                    |                                    |                                               | P: +61 2 6257 3511 PO BOX 6217                                   | PERMISSION FROM ITP. THE USE OF<br>THIS DRAWING SHALL NOT EXTEND |                                                                                                                                                                              | MAY 2/11, NOVV                                                                                                                                                                                                                                                                                                                                                                                                                                                                                                                                                                                                                                                                                                                                                                                                                                                                                                                                                                                                                                                                                                                                                                                                                                                                                                                                                                                                                                                                                                                                                                                                                                                                                                                                                                                                                                                                                                                                                                                                                                                                                                         |                                                                                                                                                                                                                                                                                                                                                                                                                                                                                                                                                                                                                                                                                                                                                                                                                                                                                                                                                                                                                                                                                                                                                                                                                                                                                                                                                                                                                                                                                                                                                                                                                                                                                                                                                                                                                                                                                                                                                                                                                                                                                                                        |
|                                    |                                    |                                               | into@itp.com.au O'CONNOR, ACT 2602<br>www.itpau.com.au AUSTRALIA | BEYOND THE PURPOSE FOR WHICH<br>IT WAS ORIGINALLY PREPARED.      | DRAWING N                                                                                                                                                                    | ∘ HAY2A-E-340                                                                                                                                                                                                                                                                                                                                                                                                                                                                                                                                                                                                                                                                                                                                                                                                                                                                                                                                                                                                                                                                                                                                                                                                                                                                                                                                                                                                                                                                                                                                                                                                                                                                                                                                                                                                                                                                                                                                                                                                                                                                                                          |                                                                                                                                                                                                                                                                                                                                                                                                                                                                                                                                                                                                                                                                                                                                                                                                                                                                                                                                                                                                                                                                                                                                                                                                                                                                                                                                                                                                                                                                                                                                                                                                                                                                                                                                                                                                                                                                                                                                                                                                                                                                                                                        |
|                                    | ISSUED FOR DEVELOPMENT APPLICATION | ISSUED FOR DEVELOPMENT APPLICATION   20/12/19 | ISSUED FOR DEVELOPMENT APPLICATION   20/12/19                    | ISSUED FOR DEVELOPMENT APPLICATION   20/12/19                    | ISSUED FOR DEVELOPMENT APPLICATION  20/12/19    RENEWABLES  P-461 2 6257 3511   PO BOX 6217   Info@ilp.com.au   O'CONNOR, ACT 2602   EVEN WHICH BEYOND THE PURPOSE FOR WHICH | ISSUED FOR DEVELOPMENT APPLICATION  20/12/19   DO NOT SCALE. ALL MEASUREMENTS IN MM UNLESS OTHERWISE STATE.   THIS DOCUMENT MAY ONLY BE USED BY CLIENTS OF ITP OR THOSE WHICH MISSION FROM ITE USED BY CLIENTS OF ITP OR THOSE WHICH MISSION FROM ITE USED OF ITE OR WHICH DEVICE FOR WHICH DEV | ISSUED FOR DEVELOPMENT APPLICATION  20/12/19   DO NOT SCALE. ALL MEASUREMENTS IN MIN UNLESS OF THE RIVES ESTATED.   THIS DOCUMENT MY FOR THOSE WHO HAVE RECEIVED EXPRESS WHO HAVE RECEIVED EXPRESS WHO HAVE RECEIVED EXPRESS FOR THE USE OF THIS DRAWING SHALL NOT EXTEND ENOUNDER HAVE PRODUCED THE USE OF THIS DRAWING SHALL NOT EXTEND ENOUNDER HAVE PRODUCED THE USE OF THIS DRAWING SHALL NOT EXTEND ENOUNDER HAVE PRODUCED THE USE OF THIS DRAWING SHALL NOT EXTEND ENOUNDER HAVE PRODUCED THE USE OF THIS DRAWING SHALL NOT EXTEND ENOUNDER HAVE PRODUCED THE USE OF THIS DRAWING SHALL NOT EXTEND ENOUNDER HAVE PRODUCED THE USE OF THIS DRAWING SHALL NOT EXTEND ENOUNDER HAVE PRODUCED THE USE OF THIS DRAWING SHALL NOT EXTEND ENOUNDER HAVE PRODUCED THE USE OF THIS DRAWING SHALL NOT EXTEND ENOUNDER HAVE PRODUCED THE USE OF THIS DRAWING SHALL NOT EXTEND ENOUNDER HAVE PRODUCED THE USE OF THIS DRAWING SHALL NOT EXTEND ENOUNDER HAVE PRODUCED THE USE OF THIS DRAWING SHALL NOT EXTEND ENOUNDER HAVE PRODUCED THE USE OF THIS DRAWING SHALL NOT EXTEND ENOUNDER HAVE PRODUCED THE USE OF THIS DRAWING SHALL NOT EXTEND ENOUNDER HAVE PRODUCED THE USE OF THIS DRAWING SHALL NOT EXTEND ENOUNDER HAVE PRODUCED THE USE OF THIS DRAWING SHALL NOT EXTEND ENOUNDER HAVE PRODUCED THE USE OF THIS DRAWING SHALL NOT EXTEND ENOUNDER HAVE PRODUCED THE USE OF THIS DRAWING SHALL NOT EXTEND ENOUNDER HAVE PRODUCED THE USE OF THIS DRAWING SHALL NOT EXTEND ENOUNDER HAVE PRODUCED THE USE OF THIS DRAWING SHALL NOT EXTEND THE USE OF THIS DRAWING |