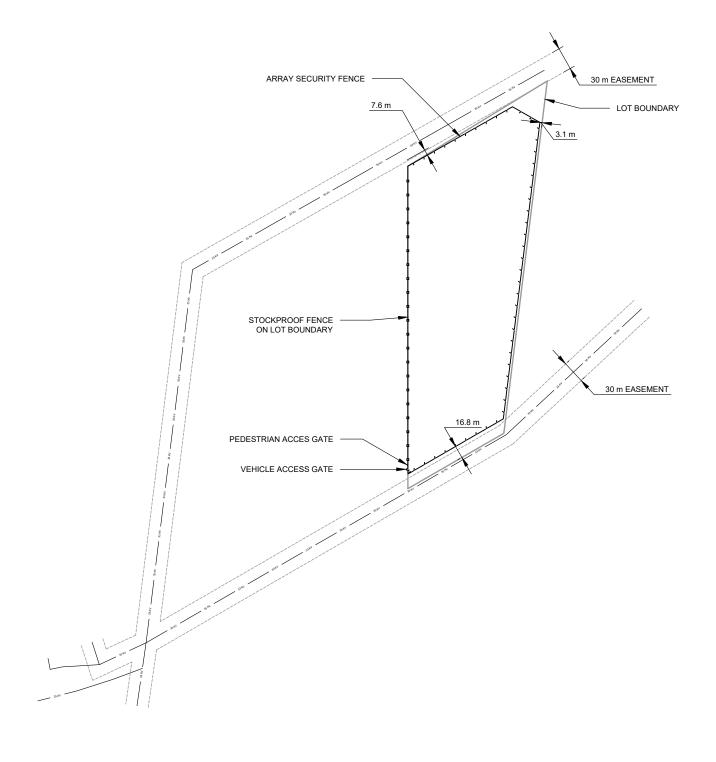

| NO. | STAGE                              | DATE     | NOTES | PARTNERS |                                                                  | DRAWN NL                                                                                      | DRAWING    | SITE BOUNDARY SET BACKS              |            |          |
|-----|------------------------------------|----------|-------|----------|------------------------------------------------------------------|-----------------------------------------------------------------------------------------------|------------|--------------------------------------|------------|----------|
| 1   | ISSUED FOR DEVELOPMENT APPLICATION | 20/12/19 |       |          | <b>itn</b>                                                       | CHECKED MPOR  APPROVED KB                                                                     |            |                                      |            |          |
| 2   |                                    |          |       |          |                                                                  | DO NOT SCALE.                                                                                 | PROJECT    | HAY 2A SOLAR FARM                    | SCALE      | AS NOTED |
| 3   |                                    |          |       |          |                                                                  | ALL MEASUREMENTS IN MM UNLESS OTHERWISE STATED.                                               | CLIENT     | ITP DEVELOPMENT                      | SHEET SIZE | A3       |
| 4   |                                    |          |       |          | RENEWABLES                                                       | THIS DOCUMENT MAY ONLY BE USED BY CLIENTS OF ITP OR THOSE                                     | ADDRESS    | MID WESTERN HIGHWAY<br>HAY 2711, NSW |            | 19/12/19 |
| 5   |                                    |          |       |          | P: +61 2 6257 3511 PO BOX 6217                                   | WHO HAVE RECEIVED EXPRESS<br>PERMISSION FROM ITP. THE USE OF<br>THIS DRAWING SHALL NOT EXTEND |            | TIAT 2711, NOW                       | REV. DATE  | 20/12/19 |
| 6   |                                    |          |       |          | info@itp.com.au O'CONNOR, ACT 2602<br>www.itpau.com.au AUSTRALIA | BEYOND THE PURPOSE FOR WHICH<br>IT WAS ORIGINALLY PREPARED.                                   | DRAWING NO | . HAY2A-G-211                        | REV NO.    | 1        |