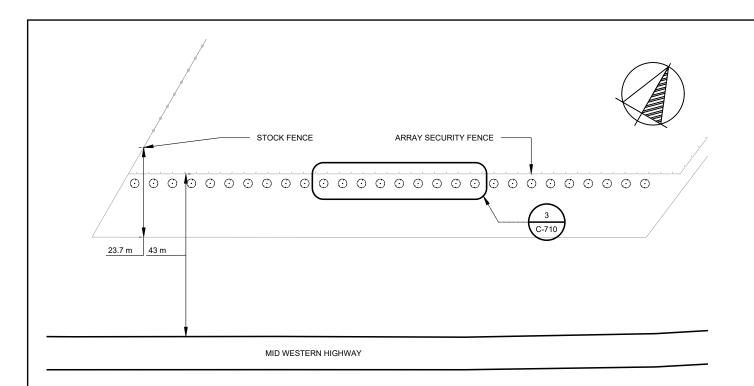

G:\ITP Solar Farm Development\A5000 Engineering team\6 Site-specific work\HAY2A Hay 2A\4 System design\4.01 CAD\C-630 ROAD DETAIL.dwg, PLOTTED BY NLOGAN AT 20/12/2019 1:32 PM

(1) C-710

### PARTIAL LANDSCAPE PLAN - SOUTH BOUNDARY

SCALE: 1:1,000

|                 | PLANTING S      | PLANTING SCHEDULE |             |            |  |  |  |
|-----------------|-----------------|-------------------|-------------|------------|--|--|--|
| KEY PLAN SYMBOL | VEGETATION TYPE | PLANT SPACING     | MAX. HEIGHT | NO. PLANTS |  |  |  |
|                 | NATIVE SHRUBS   | 5 m               | 3 m         | MIN. 28    |  |  |  |