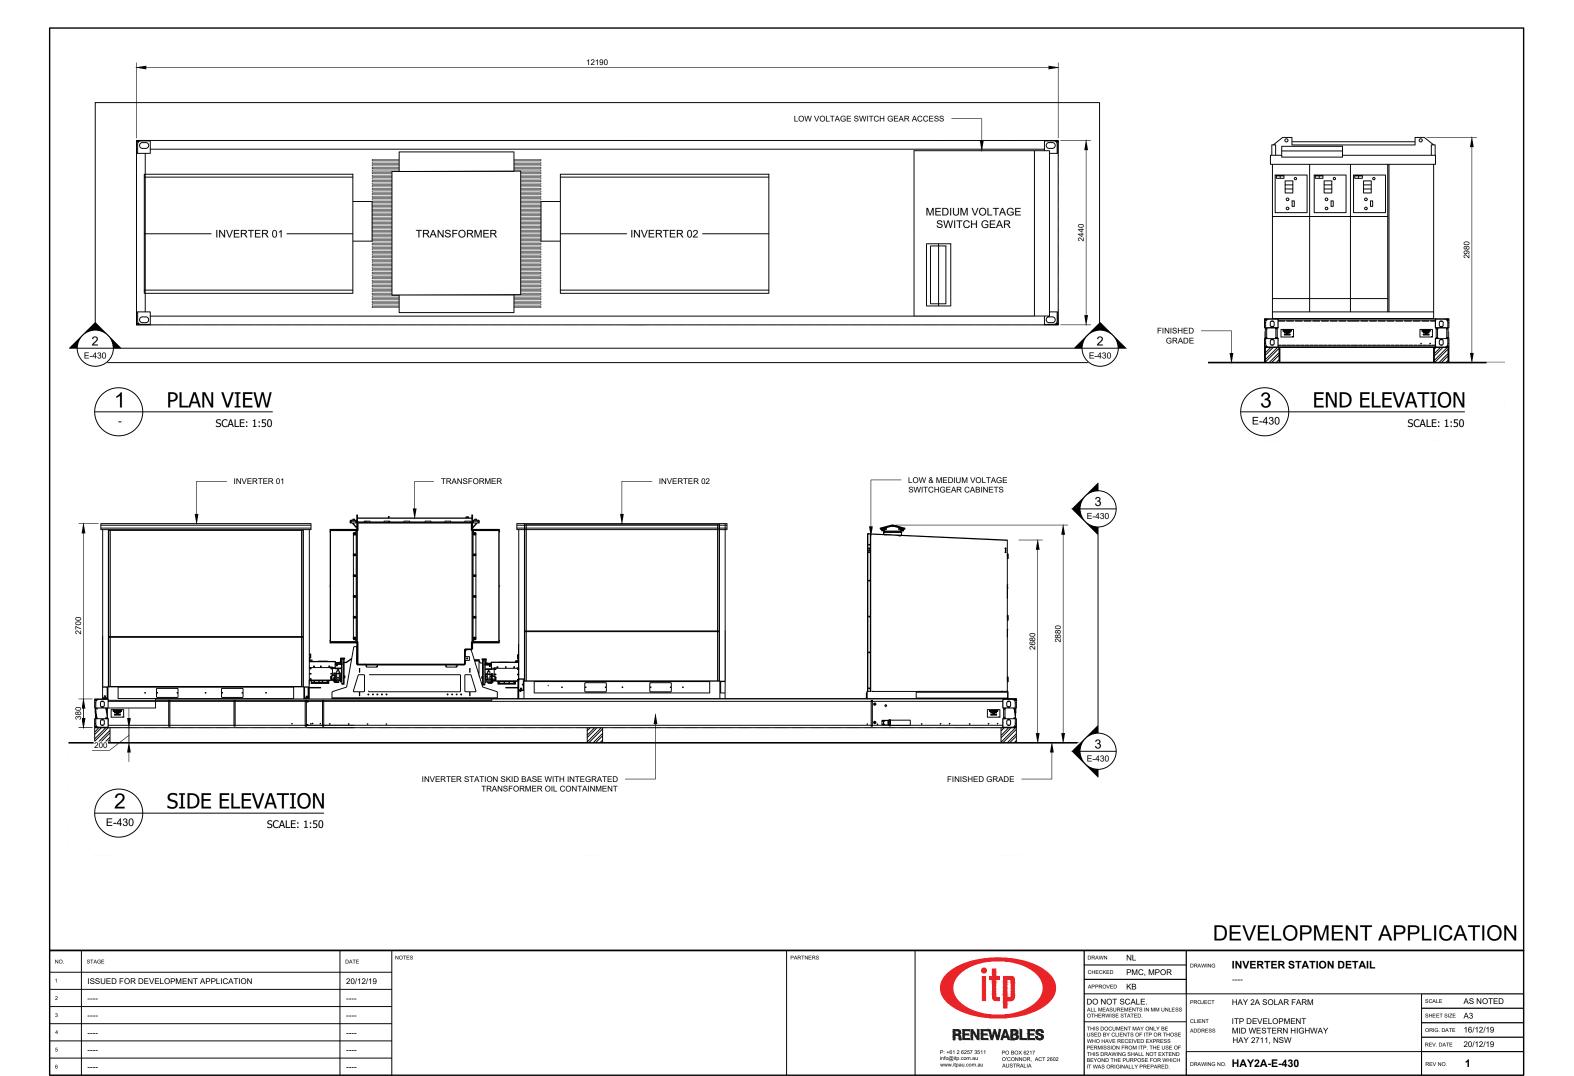

| PROJECT                | INFORMATION                     |
|------------------------|---------------------------------|
| AC CAPACITY            | 5.0 MW                          |
| INVERTERS              | 2 x 2.5 MW AC                   |
| BLOCK SPACING (N-S)    | 1 m                             |
| BLOCK SPACING (E-W)    | 1 m                             |
| CONNECTION VOLTAGE     | 33 kV                           |
| CONNECTION FEEDER      | ESSENTIAL ENERGY HAT 22         |
| CONNECTION SUBSTATION  | ESSENTIAL ENERGY HAY 33/11 ZONE |
| SECURITY FENCE SETBACK | MIN. 3 m FROM OPTION BOUNDARY   |
| ARRAY SETBACK          | MIN. 6 m FROM SECURITY FENCE    |
| ACCESS ROAD WIDTH      | 6 m                             |