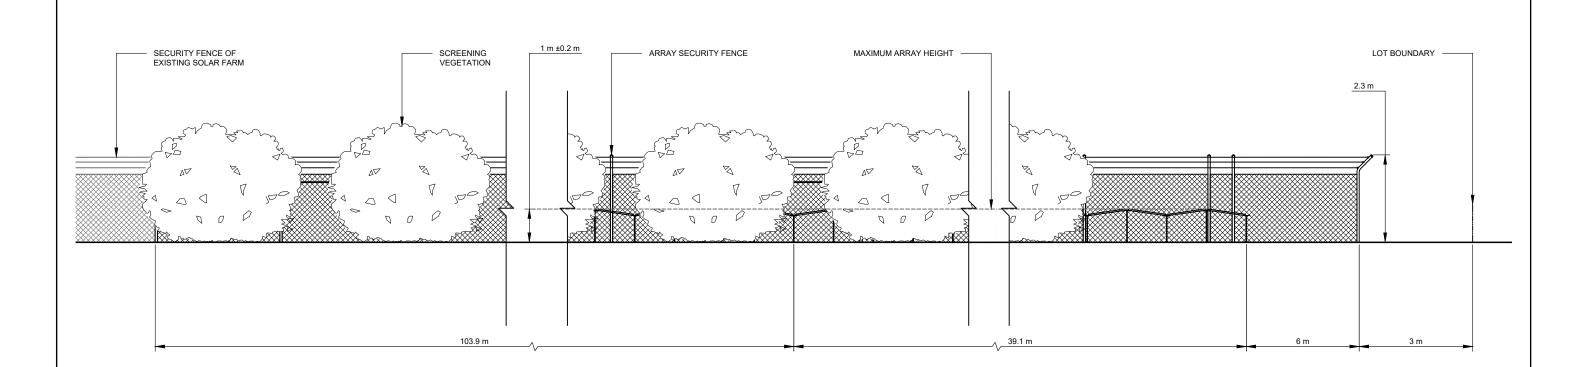

# MID WESTERN HIGHWAY FRONTAGE

SCALE: 1:100

| NO. | STAGE                              | DATE     | NOTES | PARTNERS |                                                                  | DRAWN NL                                                                                  | DRAWING    | SITE ELEVATIONS                      |                     |
|-----|------------------------------------|----------|-------|----------|------------------------------------------------------------------|-------------------------------------------------------------------------------------------|------------|--------------------------------------|---------------------|
| 1   | ISSUED FOR DEVELOPMENT APPLICATION | 20/12/19 |       |          | itn N                                                            | CHECKED MPOR  APPROVED KB                                                                 | ┨          |                                      |                     |
| 2   |                                    |          |       |          |                                                                  | DO NOT SCALE.                                                                             | PROJECT    | HAY 2A SOLAR FARM                    | SCALE AS NOTED      |
| 3   |                                    |          |       |          |                                                                  | ALL MEASUREMENTS IN MM UNLESS OTHERWISE STATED.                                           | CLIENT     | ITP DEVELOPMENT                      | SHEET SIZE A3       |
| 4   |                                    |          |       |          |                                                                  | THIS DOCUMENT MAY ONLY BE<br>USED BY CLIENTS OF ITP OR THOSE<br>WHO HAVE RECEIVED EXPRESS | ADDRESS    | MID WESTERN HIGHWAY<br>HAY 2711, NSW | ORIG. DATE 16/12/19 |
| 5   |                                    |          |       |          | P: +61 2 6257 3511 PO BOX 6217                                   | PERMISSION FROM ITP. THE USE OF<br>THIS DRAWING SHALL NOT EXTEND                          |            | TIAT 2711, NOW                       | REV. DATE 20/12/19  |
| 6   | ****                               |          |       |          | info@itp.com.au O'CONNOR, ACT 2602<br>www.itpau.com.au AUSTRALIA | BEYOND THE PURPOSE FOR WHICH IT WAS ORIGINALLY PREPARED.                                  | DRAWING NO | . HAY2A-C-120                        | REV NO. 1           |

| PROJECT                | INFORMATION                     |
|------------------------|---------------------------------|
| AC CAPACITY            | 5.0 MW                          |
| INVERTERS              | 2 x 2.5 MW AC                   |
| BLOCK SPACING (N-S)    | 1 m                             |
| BLOCK SPACING (E-W)    | 1 m                             |
| CONNECTION VOLTAGE     | 33 kV                           |
| CONNECTION FEEDER      | ESSENTIAL ENERGY HAT 22         |
| CONNECTION SUBSTATION  | ESSENTIAL ENERGY HAY 33/11 ZONE |
| SECURITY FENCE SETBACK | MIN. 3 m FROM OPTION BOUNDARY   |
| ARRAY SETBACK          | MIN. 6 m FROM SECURITY FENCE    |
| ACCESS ROAD WIDTH      | 6 m                             |