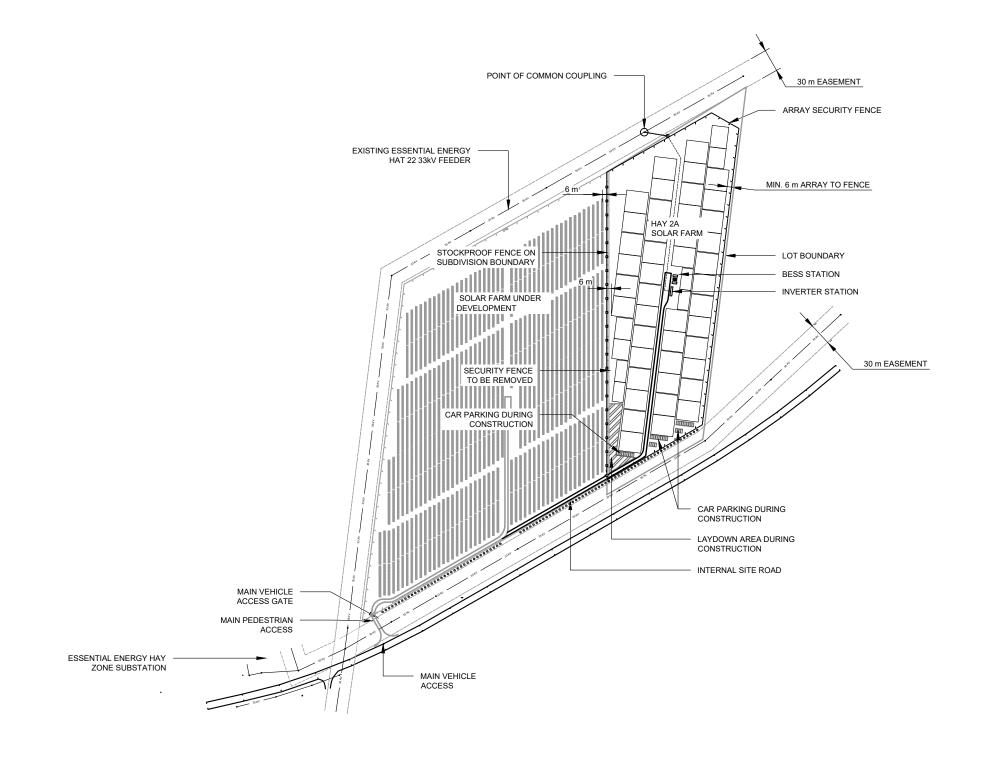

# HAY 2A SOLAR FARM

| SITE INFORMATION |                                    |  |  |  |  |  |  |  |
|------------------|------------------------------------|--|--|--|--|--|--|--|
| LOT / DP         | 110/1187931                        |  |  |  |  |  |  |  |
| ADDRESS          | MID WESTERN HIGHWAY, HAY 2711, NSW |  |  |  |  |  |  |  |
| LGA              | HAY SHIRE                          |  |  |  |  |  |  |  |
| LAT / LONG       | -34.496448 / 144.862766            |  |  |  |  |  |  |  |
| ELEVATION        | 93 m                               |  |  |  |  |  |  |  |
| LOT AREA         | 20.6 ha                            |  |  |  |  |  |  |  |
| FENCED AREA      | 6.19 ha                            |  |  |  |  |  |  |  |
| DNSP             | ESSENTIAL ENERGY                   |  |  |  |  |  |  |  |

| PROJECT                | INFORMATION                     |
|------------------------|---------------------------------|
| AC CAPACITY            | 5.0 MW                          |
| INVERTERS              | 2 x 2.5 MW AC                   |
| BLOCK SPACING (N-S)    | 1 m                             |
| BLOCK SPACING (E-W)    | 1 m                             |
| CONNECTION VOLTAGE     | 33 kV                           |
| CONNECTION FEEDER      | ESSENTIAL ENERGY HAT 22         |
| CONNECTION SUBSTATION  | ESSENTIAL ENERGY HAY 33/11 ZONE |
| SECURITY FENCE SETBACK | MIN. 3 m FROM OPTION BOUNDARY   |
| ARRAY SETBACK          | MIN. 6 m FROM SECURITY FENCE    |
| ACCESS ROAD WIDTH      | 6 m                             |

### **GENERAL ARRANGEMENT**

SCALE: 1:5000

| ). | STAGE                              | DATE     | NOTES | PARTNERS |              |
|----|------------------------------------|----------|-------|----------|--------------|
|    | ISSUED FOR SPECIALIST STUDIES      | 11/12/19 |       |          | <b>d</b> itn |
|    | ISSUED FOR DEVELOPMENT APPLICATION | 20/12/19 |       |          | ILP          |
|    |                                    |          |       |          |              |
|    |                                    |          |       |          | RENEWABLES   |
|    |                                    |          |       |          |              |