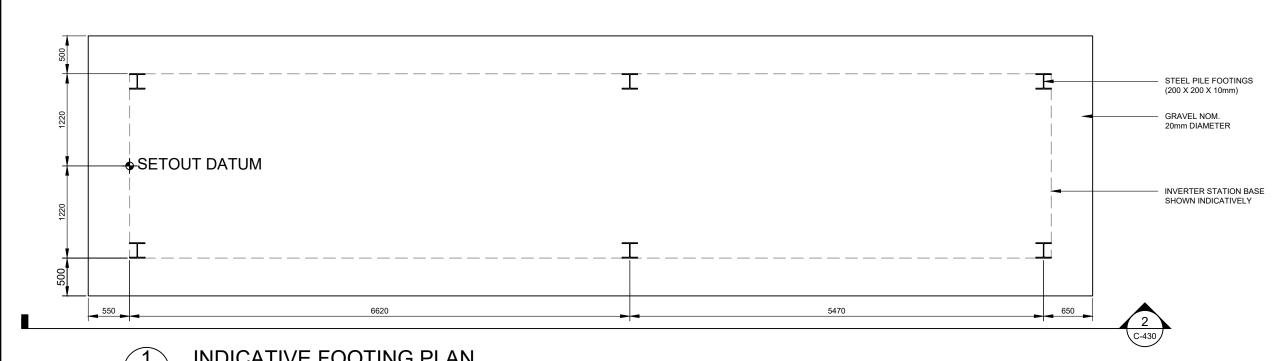

# 1 INDICATIVE FOOTING PLAN SCALE: 1:50

| NO. | STAGE                              | DATE     | NOTES | PARTNERS |                                                                  | DRAWN NL                                                                                      | DRAWING     | INVERTER FOOTING DETAIL |                     |
|-----|------------------------------------|----------|-------|----------|------------------------------------------------------------------|-----------------------------------------------------------------------------------------------|-------------|-------------------------|---------------------|
| 1   | ISSUED FOR DEVELOPMENT APPLICATION | 20/12/19 |       |          | itn <b>1</b>                                                     | CHECKED PMC  APPROVED KB                                                                      |             |                         |                     |
| 2   |                                    |          |       |          | 1th                                                              | DO NOT SCALE.                                                                                 | PROJECT     | HAY 2A SOLAR FARM       | SCALE AS NOTED      |
| 3   |                                    |          |       |          |                                                                  | ALL MEASUREMENTS IN MM UNLESS OTHERWISE STATED.                                               | CLIENT      | ITP DEVELOPMENT         | SHEET SIZE A3       |
| 4   |                                    |          |       |          | RENEWABLES                                                       | USED BY CLIENTS OF ITP OR THOSE                                                               | ADDRESS     | MID WESTERN HIGHWAY     | ORIG. DATE 16/12/19 |
| 5   |                                    |          |       |          | P: +61 2 6257 3511 PO BOX 6217                                   | WHO HAVE RECEIVED EXPRESS<br>PERMISSION FROM ITP. THE USE OF<br>THIS DRAWING SHALL NOT EXTEND |             | HAY 2711, NSW           | REV. DATE 20/12/19  |
| 6   |                                    |          |       |          | info@itp.com.au O'CONNOR, ACT 2602<br>www.itpau.com.au AUSTRALIA |                                                                                               | DRAWING NO. | HAY2A-C-430             | REV NO. 1           |